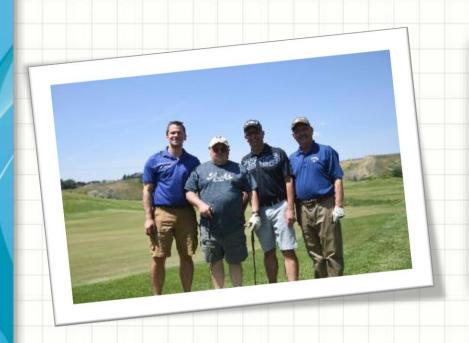

#### ANNUAL FUNDRAISING GOLF TOURNAMENT

The first golf tournament was held in 2003. About \$10,000 is raised each year thanks to the generosity of community businesses and individuals who are willing to invest in Catholic education!

#### Volunteers are paid in six figures . . . S-M-I-L-E-S!!

A very **BIG** thank you to all tournament sponsors, contributors, participants and volunteers.

Your generosity and support is greatly appreciated!