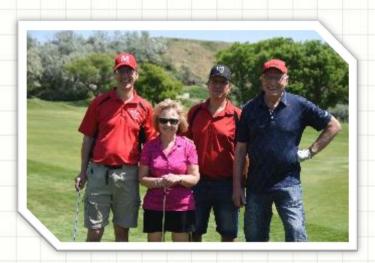

#### ANNUAL FUNDRAISING GOLF TOURNAMENT

The first golf tournament was held in 2003. About \$10,000 is raised each year thanks to the generosity of community businesses and individuals who are willing to invest in Catholic education!

#### Volunteers are paid in six figures . . . S-M-I-L-E-S!!

A very **BIG** thank you to all tournament sponsors, contributors, participants and volunteers.

Your generosity and support is greatly appreciated!