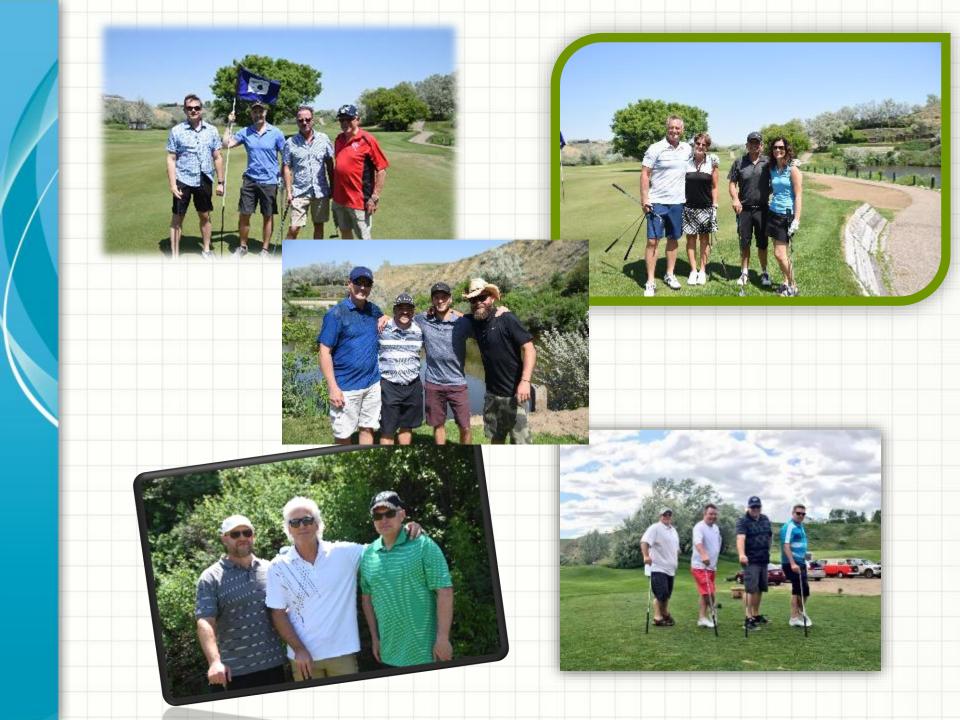

#### ANNUAL FUNDRAISING GOLF TOURNAMENT

The first golf tournament was held in 2003. About \$10,000 is raised each year thanks to the generosity of community businesses and individuals who are willing to invest in Catholic education!

#### Volunteers are paid in six figures . . . S-M-I-L-E-S!!

A very **BIG** thank you to all tournament sponsors, contributors, participants and volunteers.

Your generosity and support is greatly appreciated!