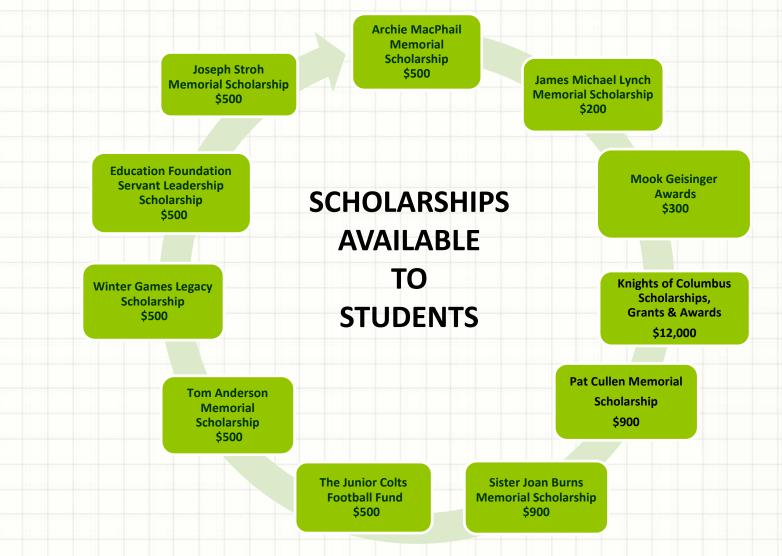

**Scholarships** can be established to support Kindergarten to Grade 12 students. If you would like more information about establishing a scholarship please contact us.