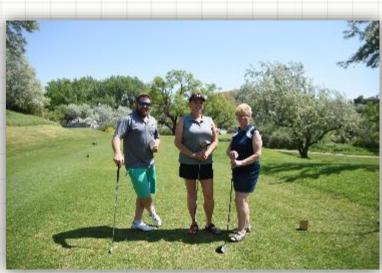

#### ANNUAL FUNDRAISING GOLF TOURNAMENT

The first golf tournament was held in 2003. About \$10,000 is raised each year thanks to the generosity of community businesses and individuals who are willing to invest in Catholic education!

#### Volunteers are paid in six figures . . . S-M-I-L-E-S!!

A very **BIG** thank you to all tournament sponsors, contributors, participants and volunteers.

Your generosity and support is greatly appreciated!