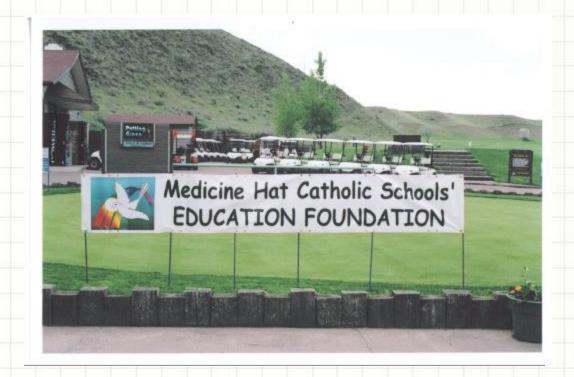

The PURPOSE of the Education Foundation is to enhance and fund Catholic Christian leadership initiatives as well as opportunities to enhance educational activities within the schools of the Medicine Hat Catholic Board of Education.

#### ANNUAL FUNDRAISING GOLF TOURNAMENT

The first golf tournament was held in 2003. About \$10,000 is raised each year thanks to the generosity of community businesses and individuals who are willing to invest in Catholic education!