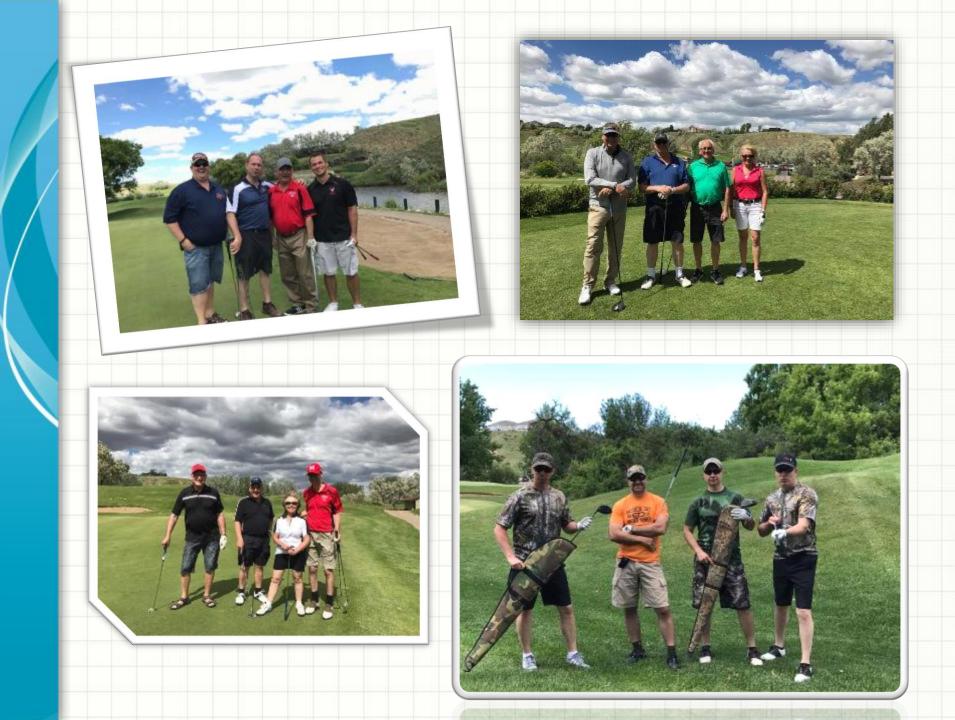

#### ANNUAL FUNDRAISING GOLF TOURNAMENT

The first golf tournament was held in 2003. About \$10,000 is raised each year thanks to the generosity of community businesses and individuals who are willing to invest in Catholic education!

#### A very **BIG** thank you

to all tournament sponsors, contributors, participants and volunteers. Your generosity and support is greatly appreciated!

#### **THANK YOU FOR PARTICIPATING!**

See you next year!