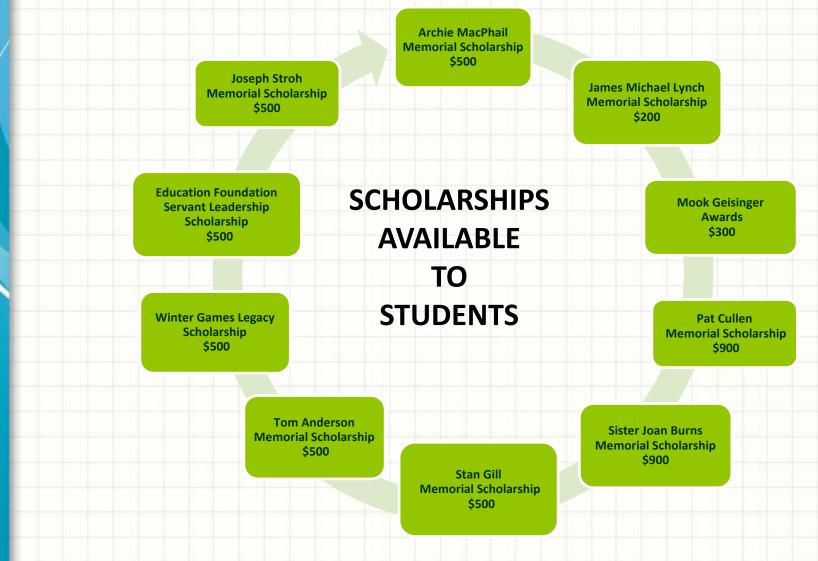

**Scholarships** can be established to support Kindergarten to Grade 12 students. If you would like more information about establishing a scholarship please contact