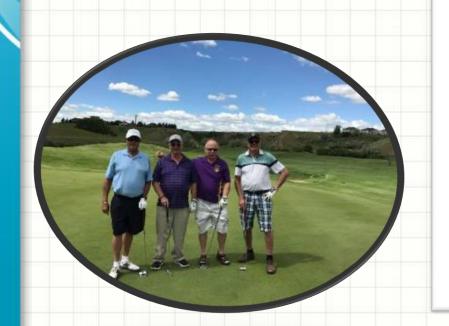

#### ANNUAL FUNDRAISING GOLF TOURNAMENT

The first golf tournament was held in 2003. About \$10,000 is raised each year thanks to the generosity of community businesses and individuals who are willing to invest in Catholic education!

#### A very **BIG** thank you

to all tournament sponsors, contributors, participants and volunteers. Your generosity and support is greatly appreciated!

#### **THANK YOU FOR PARTICIPATING!**

See you next year!